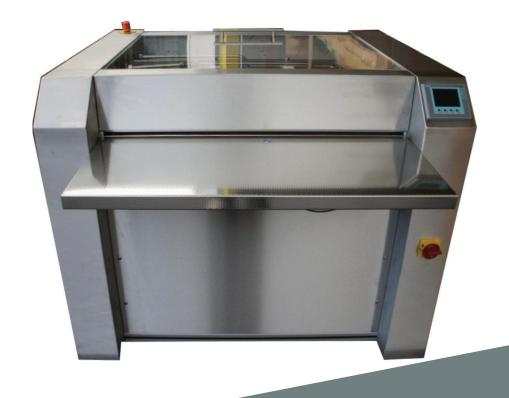

### **Automatic plate cleaner**

These modern cleaners are built to the highest standards and incorporate all the latest features expected to meet the demands of today's market.

Immersion process with brush assistance avoiding deterioration of the plate. Process steps are clean, rinse and dry.

- Automatic start and stop of cycle, plate can be feed one after the other one
- New generation with high performance cleaning device
  Composed of 2 alternative brushes +2 rotary brushes
  to offer the most efficiency for all direction of the printing
  relief
- Option for:
  Integrated Conveyor
  Exit with gravity rolls