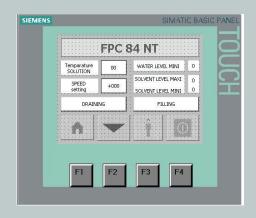

#### **SPECIFICATION**

#### **TOUCH SCREEN CONTROL**

| TECHNICAL<br>DATA       | FPC 50 I   | FPC 64 I   | FPC 84 I   | FPC 104 I   | FPC 120 I   |
|-------------------------|------------|------------|------------|-------------|-------------|
| CLEANING BRUSH Standard | 2 Flat     | 2 FLAT     | 2 FLAT     |             |             |
| CLEANING BRUSH          | 2 FLAT +   | 2 FLAT +   | 2 FLAT +   | 2 FLAT +    | 2 FLAT +    |
| 4 B                     | 2 ROUND    | 2 ROUND    | 2 ROUND    | 2 ROUND     | 2 ROUND     |
| Maximum plate size      | 50 cm WIDE | 62 cm WIDE | 82 cm WIDE | 102 cm WIDE | 120 cm WIDE |