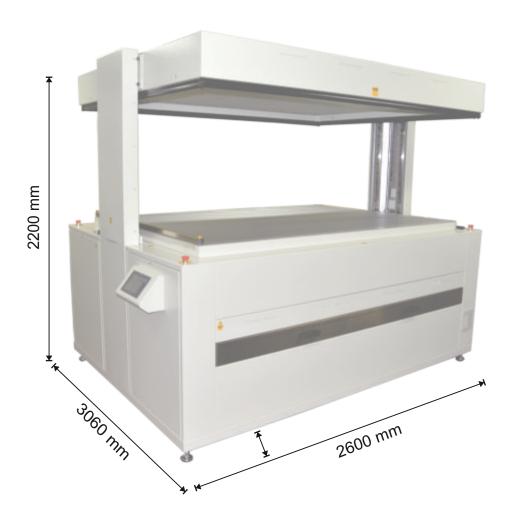

## 3ES-PROIV-ETLDi

Plate making equipment for photopolymer plates up to a maximum size of 1320 x 2032 mm.

- Capable of exposing (back & main) and finishing/post-exposing\* all high quality photopolymer plates at high dot resolution, excellent line definition, deep reverses repeatable results for both back and main exposures to meet the highest HD Flexo standard
- High power UV-A lamps for high quality at high speed
- Easy to operate, install and maintain
- User-friendly 7" touch screen operation panel displays all necessary times and settings
- 20 programmable channels for different plates process conditions
- The top lid opens/closes smoothly and completely, it makes easier to reach all four sides of the plate.
- Provides both main and back exposure at once without moving palate due to the glass bed
- Suitable for all digital and analogue plates
- Lamp life time calculator
- Defective lamp indicator
- Lamp temperature control and regulation
- Yellow inspection lamp
- Electronic ballast
- End of job alert
- One drawer for stock/ Finishing & Post-exposure\*
- \*Optional

## Technical Data

| Product Name                      | 3ES-PROIV-ETLDi                                |
|-----------------------------------|------------------------------------------------|
| Maximum Plate Size                | 1320 x 2032 mm (52" x 80")                     |
| Plate Type                        | Analog & Digital Plates                        |
| Exhaust (Light Finisher)          | Ø100 mm                                        |
| Compressed Air                    | 7 bar minimum                                  |
| <b>Environmental Requirements</b> | Temperature : 15°C to 30°C Humidity : 40% -60% |
| Power                             | 10 kW 16A 380 V AC (3 Ph/N/PE)50 Hz            |
| Crate Dimension (approx.)         | 2700*1960*1650 mm                              |
| Weight                            | 1300 kg net / 1700 kg gross                    |
| <b>Options &amp; Accessories</b>  | Finishing & Post-Exposure                      |