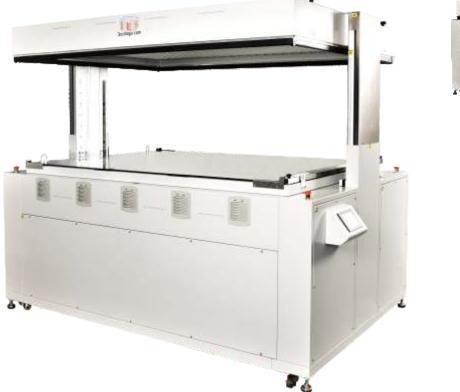

## **Photopolymer Plate Processing Equipment**

3ES-PROIV-ETLDi *Top lift Double Side Exposure (Back&Main)* 

## 3ES-PROIV-ETLDi

Plate making equipment for photopolymer plates up to a maximum size of 1320 x 2032 mm.

- Capable of exposing (back & main) and finishing/post-exposing\* all high quality photopolymer plates at high dot resolution, excellent line definition, deep reverses repeatable results for both back and main exposures to meet the highest HD Flexo standard
- High power UV-A lamps for high quality at high speed
- Easy to operate, install and maintain
- User-friendly 7" touch screen operation panel displays all necessary times and settings
- 20 programmable channels for different plates process conditions
- The top lid opens/closes smoothly and completely, it makes easier to reach all four sides of the plate.
- Provides both main and back exposure at once without moving palate due to the glass bed
- Suitable for all digital and analogue plates
- Lamp life time calculator
- Defective lamp indicator
- Lamp temperature control and regulation
- Yellow inspection lamp
- Electronic ballast
- End of job alert
- One drawer for stock/ Finishing & Post-exposure\*
- \*Optional